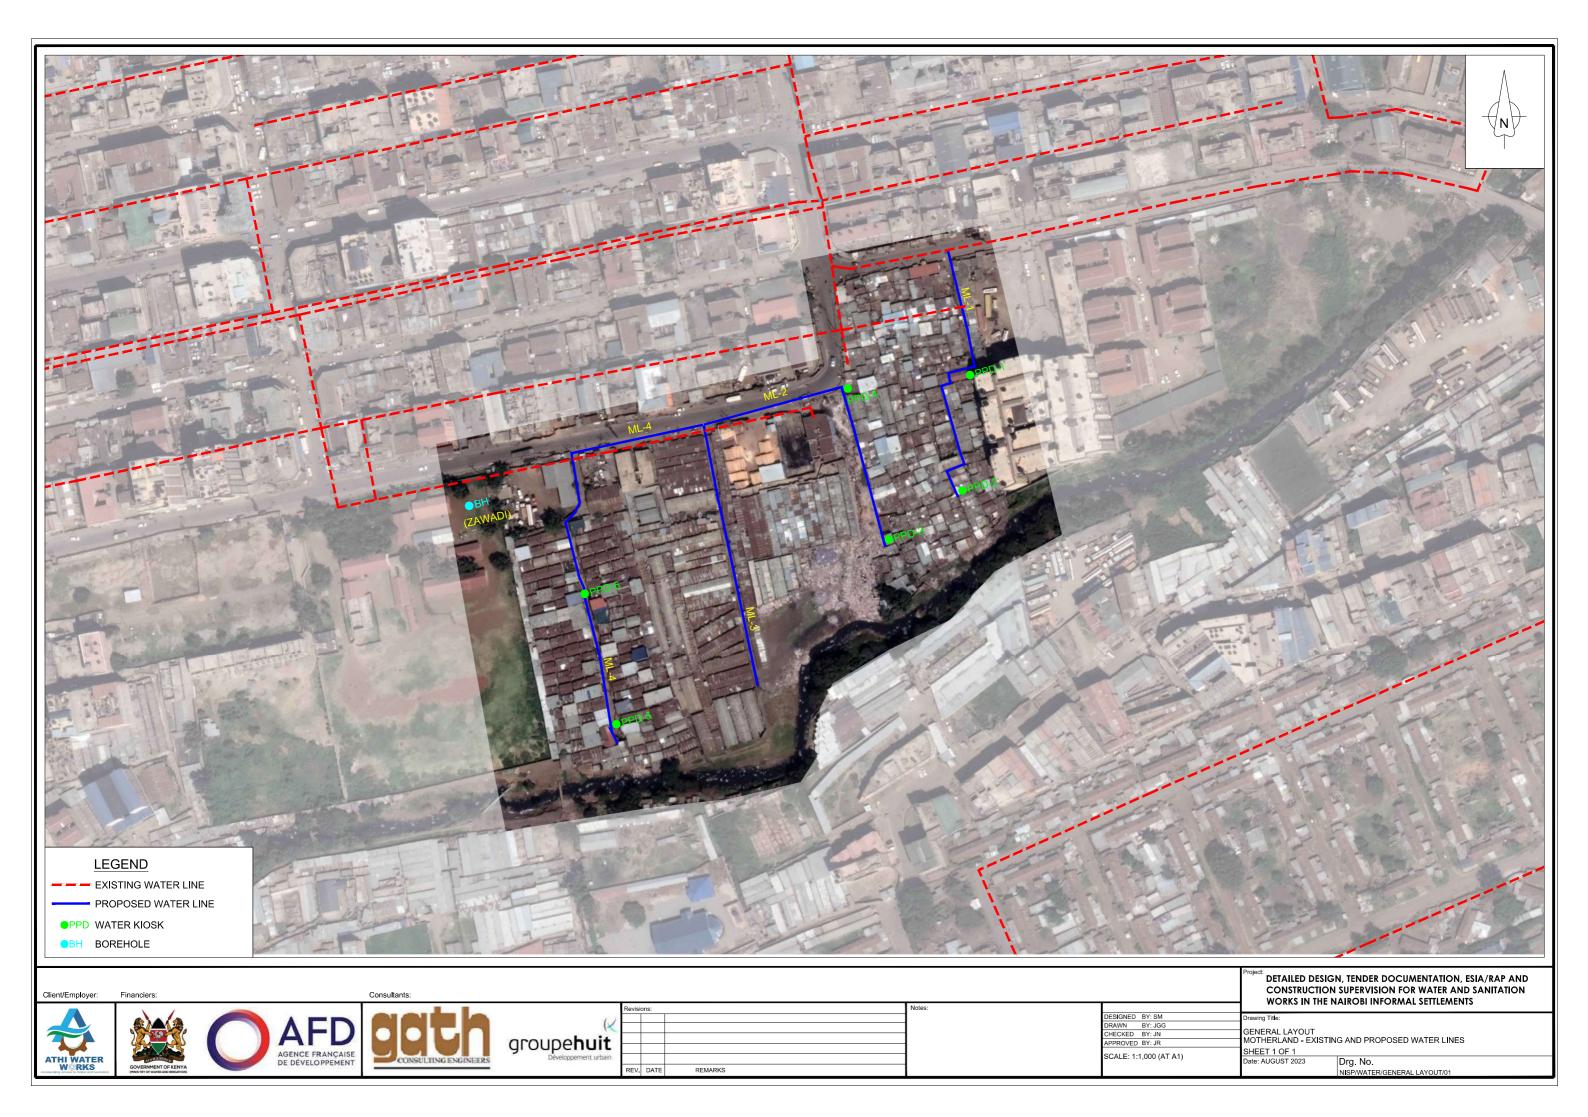

ironment), 4 rue Viviani - CS 26220 44262 Nantes Cedex 2, France Phone: +33 (0)2 51 17 29 29

Drawing Title

PROPOSED NIS SEWERS

# PLAN AND PROFILE

## LATERAL M2

| Design      | ed by                    | SWM     | Drawn by     | SWM            |
|-------------|--------------------------|---------|--------------|----------------|
| Checke      | ed by                    | JN      | Approved by  | JR             |
| Scale       | H = 1:1,000<br>V = 1:100 |         | Date         | SEPTEMBER 2023 |
| Job No      | . А                      | WWDA/23 | ACAD File: N | IS             |
| 0<br>STATUS | DWG                      | . No.   | SHEET 1 OF 1 | 0<br>REV       |











## **DESIGN OF NAIROBI INFORMAL SETTLEMENTS - MOTHERLAND PROPOSED SEWER LINES**

# MOTHERLAND

**WATER SUPPLY**