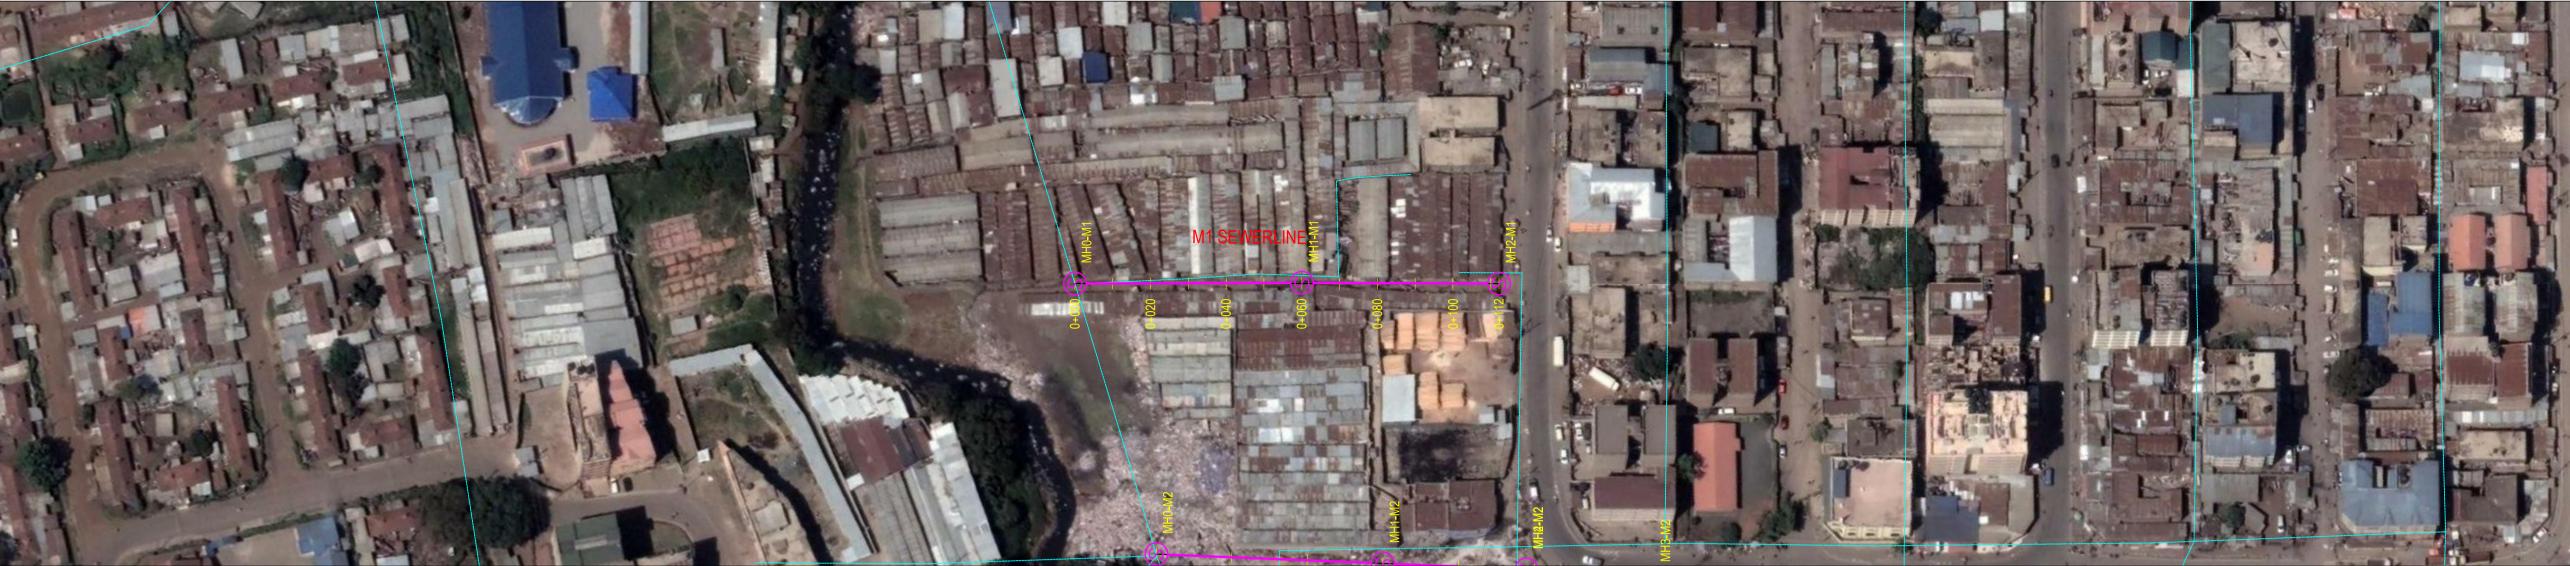

# M1 PROFILE 1616 1614 1612 1608 1606 1606 1604 1604 Chainage (Km+m) Existing Ground Levels (m) Manhole Name МНФ-М1 MH1-M1 MH2-M1 Manhole Inverts Pipe Cover (m) 7.55% 5.04% Pipe Slope Pipe Dia. & Material -DN 300MM PCC PIPE -Type of Bed & Surround TO BE DETERMINED ON SITE-

- . ALL DIMENSIONS/LEVELS ARE IN METRES UNLESS NOTED OTHERWISE.
- 2. PIPES ARE TO BE LAID TO EVEN GRADIENTS WITH A MINIMUM COVER OF 1.0m AND 1.2m FOR TRAFFICKED AREAS. WHERE COVER IS LESS THAN THIS, PIPE TO BE SURROUNDED WITH CONCRETE.
- 3. THIS DRAWING IS TO BE READ IN CONJUNCTION WITH OTHER RELATED DRAWINGS. ANY DISCREPANCIES TO BE BROUGHT TO THE ATTENTION OF THE ENGINEER IMMEDIATELY.
- 4. PRECISE ROUTES/LOCATIONS OF MANHOLES TO BE DETERMINED ON SITE.

#### LEGEND:

----- - EXISTING GROUND PROFILE

------ - EXISTING SEWER LINE

- PROPOSED SEWER LINE

- MANHOLE

## LATERAL M1

| Design                         | ed t  | у   | SWM    | Drawn by     |           | SWM  |          |
|--------------------------------|-------|-----|--------|--------------|-----------|------|----------|
| Checke                         | ed by | /   | JN     | Approved t   | у         | JR   |          |
| Scale H = 1:1,000<br>V = 1:100 |       |     | Date   |              | SEPTEMBER | 2023 |          |
| Јор Ио                         |       | AW' | WDA/23 | ACAD File:   | NIS       |      |          |
| 0<br>STATUS                    | D,    | wG. | No.    | SHEET 1 OF 1 |           |      | 0<br>REV |