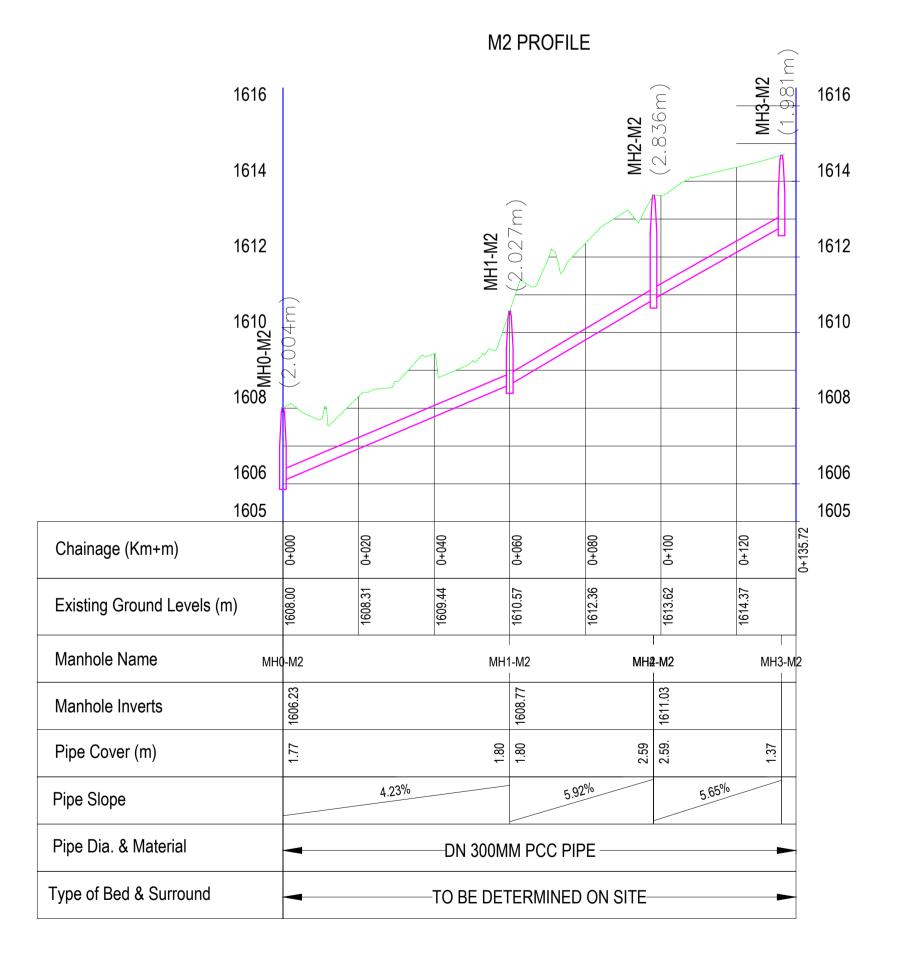

# PLAN AND PROFILE

## LATERAL M2

| Design      | ed by                    | SWM     | Drawn by     | SWM            |
|-------------|--------------------------|---------|--------------|----------------|
| Checke      | ed by                    | JN      | Approved by  | JR             |
| Scale       | H = 1:1,000<br>V = 1:100 |         | Date         | SEPTEMBER 2023 |
| Job No      | . А                      | WWDA/23 | ACAD File: N | IS             |
| 0<br>STATUS | DWG                      | . No.   | SHEET 1 OF 1 | 0<br>REV       |